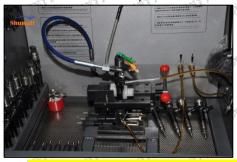

#### 2.2. DLLA120P2185 Injector Nozzle Inspection.

(1) Check whether there is deformation, cracking, thread damage, quenching, leakage and rust in the guide sleeve, spring, gasket and tight cap of the nozzle. The tight cap of the nozzle must be replaced after being disassembled for more than 5 times, as shown in the following.

Mob/Whatsapp: +86 13410541523 Tel: +8675523215133

Email: <u>ruby@shumatt.com</u> Website: <u>www.shumatt.com</u>

- (2) Replace the tight cap of the nozzle and the copper gasket of the injector nozzle
- (3) Check whether the gap between the nozzle needle and the nozzle shell is within the standard range and whether it reaches the standard for use
- All parts should be examined for wear under a microscope at least 20 times larger
- Nozzle tight cap deformation, cracking, thread damage, quenching, leakage, will lead to black smoke vehicle cap, fuel injector damage.
- Injector opening pressure greater than or less than the specified range may cause injector damage.
- Failure to replace wearing parts in time during maintenance may lead to fuel injector damage.