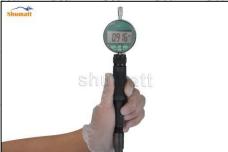

#### 2.3. DLLA120P2185 Injector Nozzle Test Measurement

(1) Nozzle opening pressure test

Test whether the opening pressure range of the nozzle is within the range specified in the injector maintenance manual (to be verified), if not within the normal range, adjust the nozzle spring to adjust the

- ▲ If the value is greater than normal, reduce the oil nozzle spring adjusting gasket; if the value is less than normal, increase the oil nozzle spring adjusting gasket.
- (2) Stroke Measurement of Nozzle Needle Valve

Use a measuring tool to measure whether the stroke of the nozzle needle valve is within the range (15-<mark>45um</mark>) specified in the injector maintenance manual. If not, adjust the stroke of the nozzle to adjust the gasket.

If the value is greater than normal, thicken the gasket for oil-nozzle needle valve lift adjustment; if the value is less than normal, reduce the gasket for oil-nozzle needle valve lift adjustment