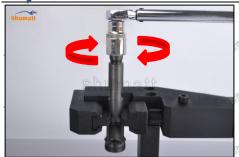

#### 2.4. DLLA120P2185 Injector Nozzle's Installation

(1) Tightening torque of injector nozzle

The torque lever and tightening moment specified in the injector maintenance manual must be installed when the injector nozzle is installed. (50Nm)

Mob/Whatsapp: +86 13410541523 Tel: +8675523215133

Email: ruby@shumatt.com

© 2022 Shenzhen Shumatt Technology Co., Ltd

6 / 13

The tightening torque of the nozzle cap must be installed in accordance with the tightening torque specified in the injector maintenance manual