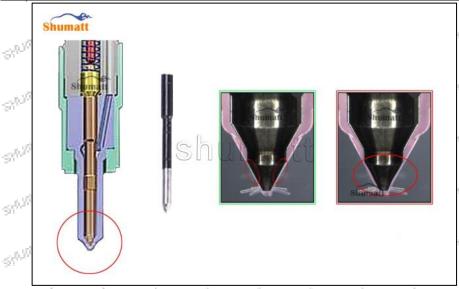

#### 2.2. DLLA120P2185 Injector Nozzle Inspection.

(1) Check whether there is deformation, cracking, thread damage, quenching, leakage and rust in the guide sleeve, spring, gasket and tight cap of the nozzle. The tight cap of the nozzle must be replaced after being disassembled for more than 5 times, as shown in the following.

Mob/Whatsapp: +86 13410541523 Tel: +8675523215133

Email: <u>ruby@shumatt.com</u> Website: <u>www.shumatt.com</u>

- (2) Replace the tight cap of the nozzle and the copper gasket of the injector nozzle
- (3) Check whether the gap between the nozzle needle and the nozzle shell is within the standard range and whether it reaches the standard for use
- All parts should be examined for wear under a microscope at least 20 times larger
- Nozzle tight cap deformation, cracking, thread damage, quenching, leakage, will lead to black smoke vehicle cap, fuel injector damage.
- Injector opening pressure greater than or less than the specified range may cause injector damage.
- Failure to replace wearing parts in time during maintenance may lead to fuel injector damage.