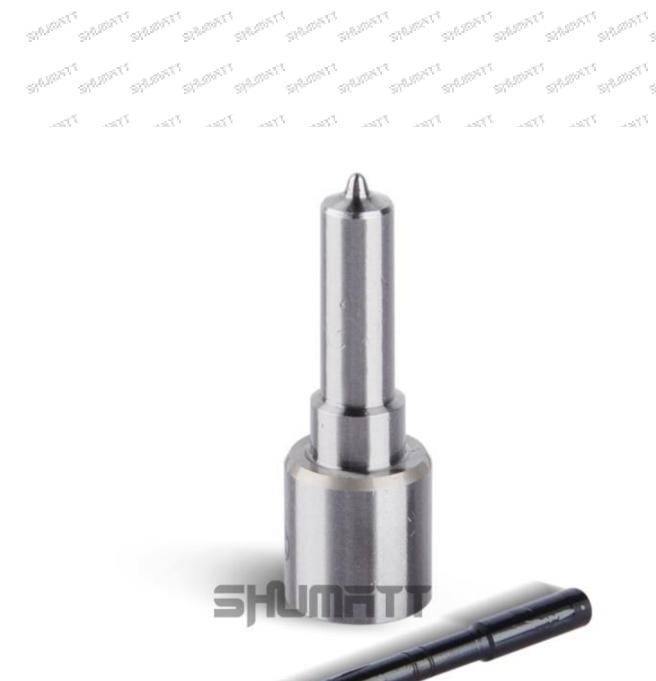

#### 1.1. DLLA120P2185 Injector Nozzle's Basic Information

| Title Title | Common Rail Injector Nozzle DLLA120P2185 China<br>made new | Brand |
|-------------|------------------------------------------------------------|-------|
| SKU1        | G1Z17LA120P2185                                            | LIWEI |

#### 1.2. DLLA120P2185 Injector Nozzle's Common Written Part Number

| Injector Nozzle Order Number | Injector Nozzle Engraved Number |
|------------------------------|---------------------------------|
| 0433172185                   | DLLA120P2185                    |

#### 1.4. DLLA120P2185 Injector Nozzle's Specifications and Dimensions Parameters

Injector Nozzle Size: 6 cm\*1.5cm \*1.5 cm

Injector Nozzle Barrel Dimensions: 7 cm \*2 cm \*2 cm

Single Injector Nozzle Weight: 0.03kg

Injector Nozzle 10 PCS Per Box: 10 cm \*8 cm \*4cm Injector Nozzle Weight 10 PCS Per Box: 0.3kg

Injector Nozzle Quality: China Made New Injector Nozzle

Injector Nozzle MOQ: 10 PCS